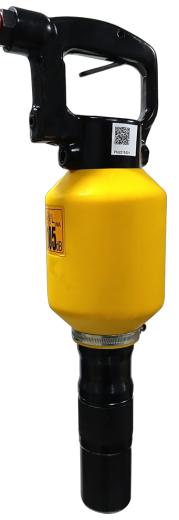

# TEX 12 PS Pick Hammer Construction / Demolition Tools

**Tex 12 PS** is available in two different sizes Hex 22 x 82.5 mm **(8461 0211 13)** and Round 25 x 75 mm **(8461 0211 14).** Tex 12 PS is available with Cap style retainer which is helpful for holding the tool effectively and giving accurate direction. It is also available in anotherdesign with a Kick Latch retainer. The alternative model number is **TEX 12 PSKL (8461 0211 12).** 

### **Specification**

| Model #                           | TEX 12 PS    |          |
|-----------------------------------|--------------|----------|
| Weight                            | 10.5 kg      | 23.1 lb  |
| Length                            | 550 mm       | 21.7"    |
| Air consumption                   | 21.3 l/s     | 45 cfm   |
| Blows per minute                  | 1600         |          |
| Shank size (Hex) - 8461 0211 13   | 22 x 82.5 mm | ‰" x 3¼" |
| Shank size (Round) - 8461 0211 14 | 25 x 75 mm   | 1" x 3"  |
| Retainer type                     | Сар          |          |