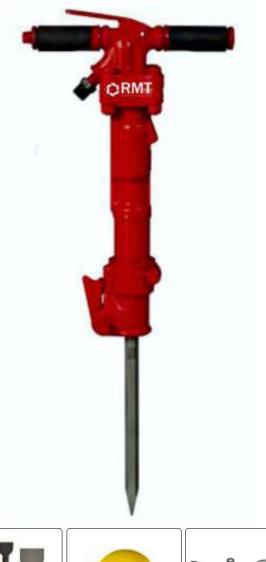

## What is good about it?

- Tuned valve system
- Robust yet, light weight
- Integral oiler provides continuous lubrication
- Four-bolt backhead withstands rugged use

## Where it is used?

- Light demolition of floors, pavement and masonry walls
- Breaking of frozen ground
- Bridge deck jobs

## **Specification**

| Model #                                            | CP 0112 / CP 0112 S |          |
|----------------------------------------------------|---------------------|----------|
| Weight with silencer                               | 14.5 kg             | 32 lb    |
| Weight without silencer                            | 13.5 kg             | 30 lb    |
| Length                                             | 535 mm              | 21"      |
| Air pressure                                       | 6 bar               | 87 psi   |
| Air consumption                                    | 23 l/s              | 49 cfm   |
| Blows per minute                                   | 1620                |          |
| Air inlet                                          | 19 mm               | 3/4"     |
| Shank size (standard) - 8900 0030 25, 8900 0030 23 | 25 x 108 mm         | 1" x 4¼" |
| Retainer type                                      | Latch               |          |