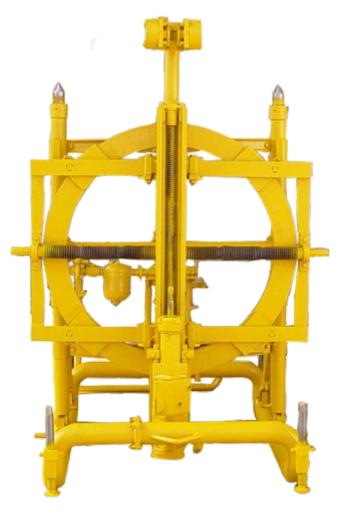

## **SIMBA JUNIOR** LATERAL

## What is good about it?

- 360° rotation for convenient drilling at any angle
- Automatic rod clamp for easy rod handling
- Drifter directional control with reverse / forward
- Feed motor with reverse / forward direction control
- Water connection or hold flushing
- Lateral movement for parallel drilling
- Integrated oil lubricator and oil flow control
- Automatic rod clamp for easy rod handling
- Water connection or hole flushing

## Where it is used?

- Percussion drill machine for tunnelling
- Drifting & long hole drilling
- Cable bolting or roof supports
- Works in 3 meter height

## **Specification**

| Model #               | Simba Junior (Lateral)              |                              |
|-----------------------|-------------------------------------|------------------------------|
| Weight                | 1050 kg                             | 2315 lb                      |
| Pneumatic drifter     | RMT 120F                            |                              |
| Hole diameter         | 48 - 57 mm                          | 1.9" - 2¼"                   |
| Drill rod size        | R32                                 |                              |
| Drill rod length      | 1.20 metres                         | 4ft                          |
| Drilling length       | 25 mtr. max.                        | 82ft                         |
| Air consumption       | 400 cfm                             | 189 l/s                      |
| Drilling rate         | 1 meter in 4 minutes                |                              |
| Feed beam             | Screw feed type RMT-46              |                              |
| Rod catcher           | Pneumatic type S -10                |                              |
| Ring size             | 1500 mm                             | 59"                          |
| Dimension (L x W x H) | 1780 x 1550 x 2600 mm               | 70" x 61" x 102"             |
| Column bar height     | Closed – 2200 mm,<br>Open – 3700 mm | Closed – 87",<br>Open – 146" |