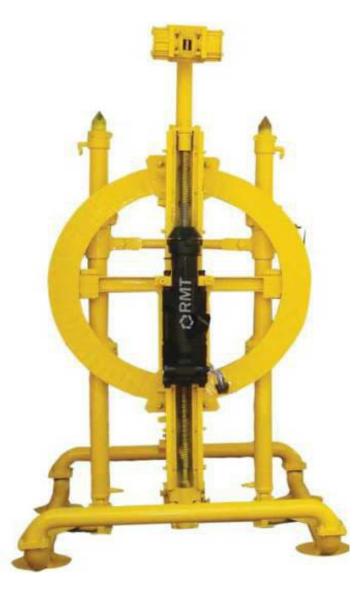

## What is good about it?

360° rotation for convenient drilling at any angle

**SIMBA JUNIOR** 

- Automatic rod clamp for easy rod handling
- Drifter directional control with reverse / forward
- Feed motor with reverse / forward direction control
- Water connection or hold flushing
- Lateral movement for parallel drilling
- Integrated oil lubricator and oil flow control
- Automatic rod clamp for easy rod handling
- Water connection or hole flushing

## Where it is used?

- Percussion drill machine for tunnelling
- Drifting & long hole drilling
- Cable bolting or roof supports
- Works in 3 meter height

## **Specification**

| Model #              | Simba Junior (Mini)                 |                              |
|----------------------|-------------------------------------|------------------------------|
| Weight               | 650 kg                              | 1433 lb                      |
| Pneumatic drifter    | RMT 120F                            |                              |
| Hole diameter        | 48 - 57 mm                          | 1.9" - 2¼"                   |
| Drill rod size       | R32                                 |                              |
| Drill rod length     | 1.20 metres                         | 4ft                          |
| Drilling length      | 25 mtr. max.                        | 82ft                         |
| Air consumption      | 400 cfm                             | 189 l/s                      |
| Drilling rate        | 1 meter in 4 minutes                |                              |
| Feed beam            | Screw feed type RMT-46              |                              |
| Rod catcher          | Pneumatic type SP-10                |                              |
| Ring size            | 1500 mm                             | 59"                          |
| Dimension(L x W x H) | 1780 x 1235 x 2300 mm               | 70" x 49" x 91"              |
| Column bar height    | Closed – 2200 mm,<br>Open – 3700 mm | Closed – 87",<br>Open – 146" |