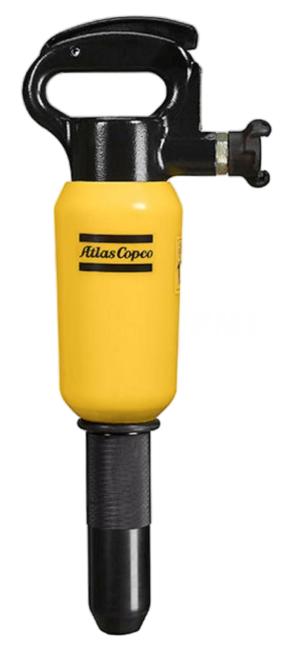

With the best-in-class performance and favorable power-to-weight ratio, hammers like Tex 10 PS are the favorite toys for construction workers. With the "D" type handle and screw-type retainer, the user gets an excellent grip while operating. Tex 10 PS is available in 2 shank sizes, a. 22 x 82.5 mm Hex (8461 0211 30) and b. 25 x 75 mm Round (8461 0211 31).

## **Specification**

| Model #                           | TEX 10 PS    |             |
|-----------------------------------|--------------|-------------|
| Weight                            | 10 kg        | 22 lb       |
| Length                            | 520 mm       | 20.5"       |
| Air pressure                      | 7 bar        | 102 psi     |
| Air consumption                   | 17 l/s       | 36 cfm      |
| Blows per minute                  | 1350         |             |
| Shank size (Hex) - 8461 0211 30   | 22 x 82.5 mm | 1/8" x31/4" |
| Shank size (Round) - 8461 0211 31 | 25 x 75 mm   | 1" x 3"     |
| Retainer type                     | Сар          |             |